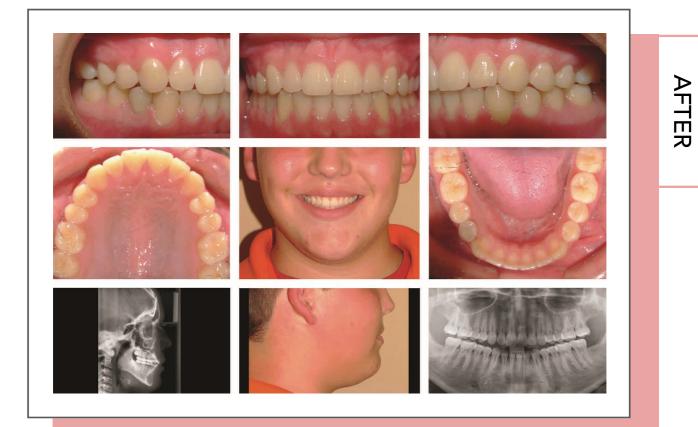

## **Treatment Summary**

| Patient:                 | 15 year-old male                                                                                                                                                          |                                        |
|--------------------------|---------------------------------------------------------------------------------------------------------------------------------------------------------------------------|----------------------------------------|
| Chief Concern:           | Crossbite                                                                                                                                                                 |                                        |
| Diagnosis:               | Right:<br>Left:                                                                                                                                                           | Class I<br>Class II                    |
|                          | Anterior and posterior crossbite on the left side,<br>retrognathic mandible, upper midline shifted to<br>the right and lower midline shifted to the left.                 |                                        |
| Length of Treatment:     | 26 months                                                                                                                                                                 |                                        |
| Number of Aligners Used: | Upper:<br>Lower:                                                                                                                                                          | 12<br>13                               |
| Auxiliaries Used:        | Rapid palatal expander prior to starting Invisalign<br>treatment. Asymmetrical elastics (right side<br>Class III, left side Class II) throughout the entire<br>treatment. |                                        |
| Retention:               | Upper:<br>Lower:                                                                                                                                                          | Vivera® retainers<br>Vivera® retainers |