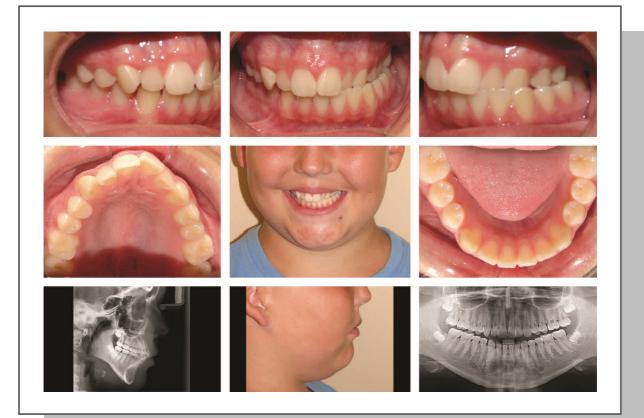

## **Treatment Summary**

| Patient:                 | 15 year-old male                                                                                                                                                          |                                        |
|--------------------------|---------------------------------------------------------------------------------------------------------------------------------------------------------------------------|----------------------------------------|
| Chief Concern:           | Crossbite                                                                                                                                                                 |                                        |
| Diagnosis:               | Right:<br>Left:                                                                                                                                                           | Class I<br>Class II                    |
|                          | Anterior and posterior crossbite on the left side,<br>retrognathic mandible, upper midline shifted to<br>the right and lower midline shifted to the left.                 |                                        |
| Length of Treatment:     | 26 months                                                                                                                                                                 |                                        |
| Number of Aligners Used: | Upper:<br>Lower:                                                                                                                                                          | 12<br>13                               |
| Auxiliaries Used:        | Rapid palatal expander prior to starting Invisalign<br>treatment. Asymmetrical elastics (right side<br>Class III, left side Class II) throughout the entire<br>treatment. |                                        |
| Retention:               | Upper:<br>Lower:                                                                                                                                                          | Vivera® retainers<br>Vivera® retainers |

BEFORE